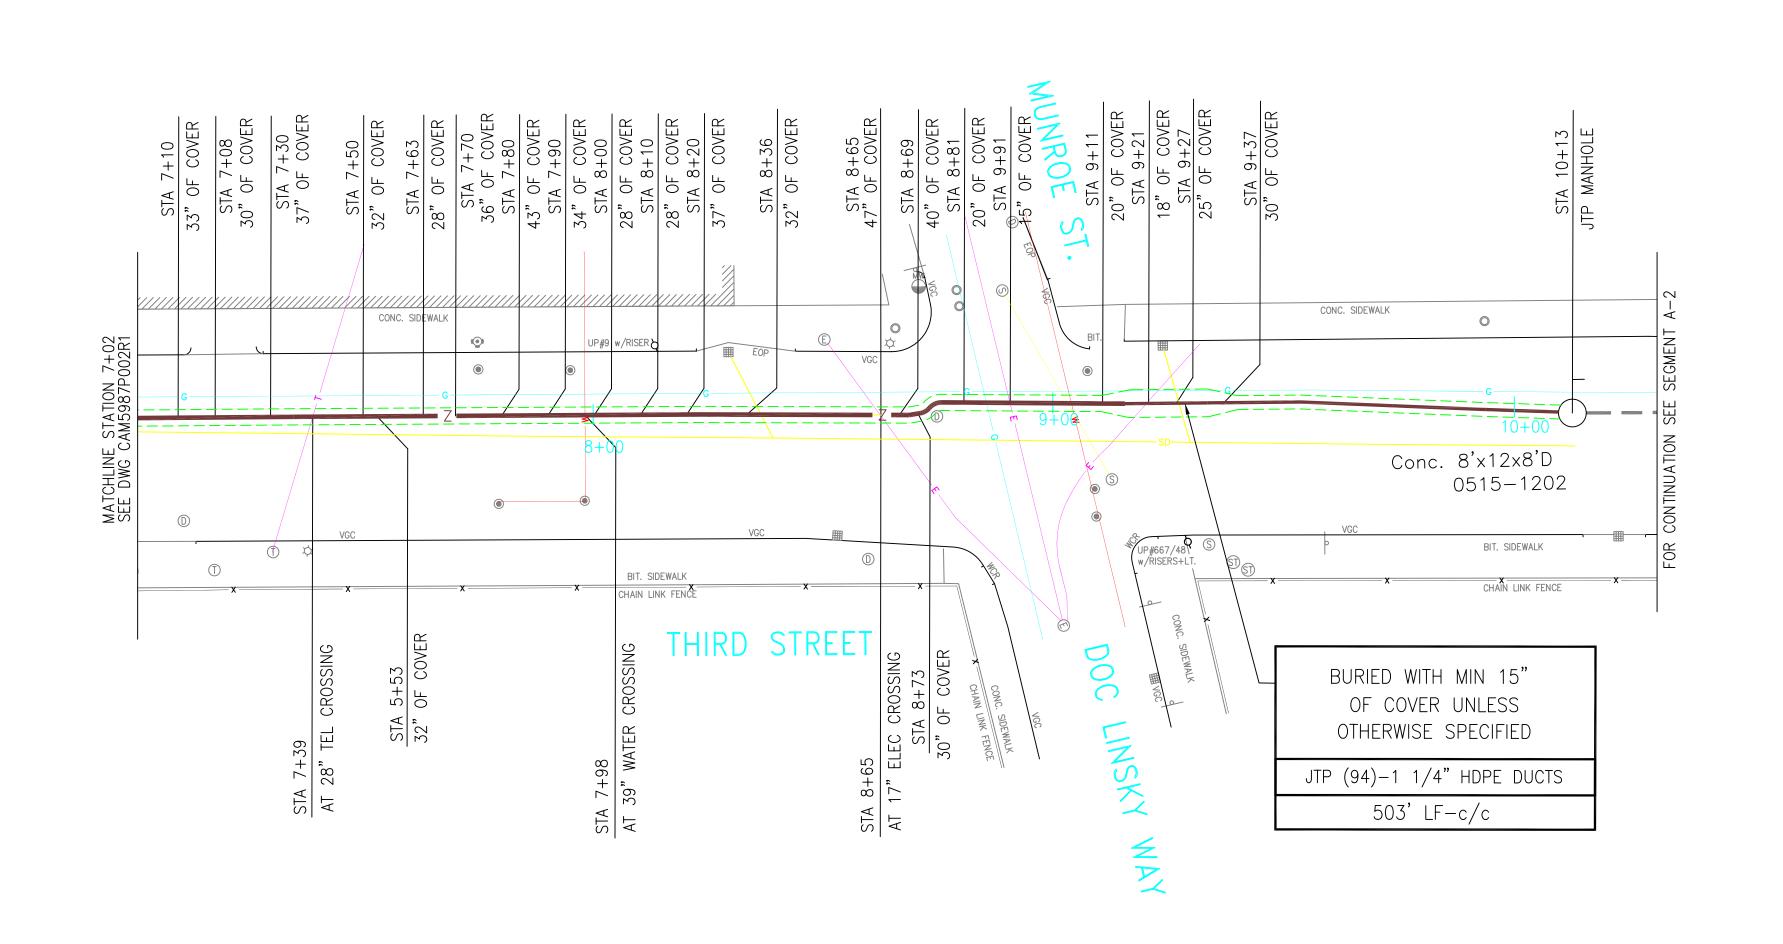

| REV | DATE    | DESCRIPTION                      | DESIGNER | CHECKED | APPROVED |
|-----|---------|----------------------------------|----------|---------|----------|
| 1   | DEC2001 | AS BUILT                         | RM       |         |          |
| 2   | 4/10/03 | Changed Level 3 reference to JTP | LM       | BW      | BW       |
|     |         |                                  |          |         |          |
|     |         |                                  |          |         |          |
|     |         |                                  |          |         |          |
|     |         |                                  |          |         |          |
|     |         |                                  |          |         |          |
|     |         |