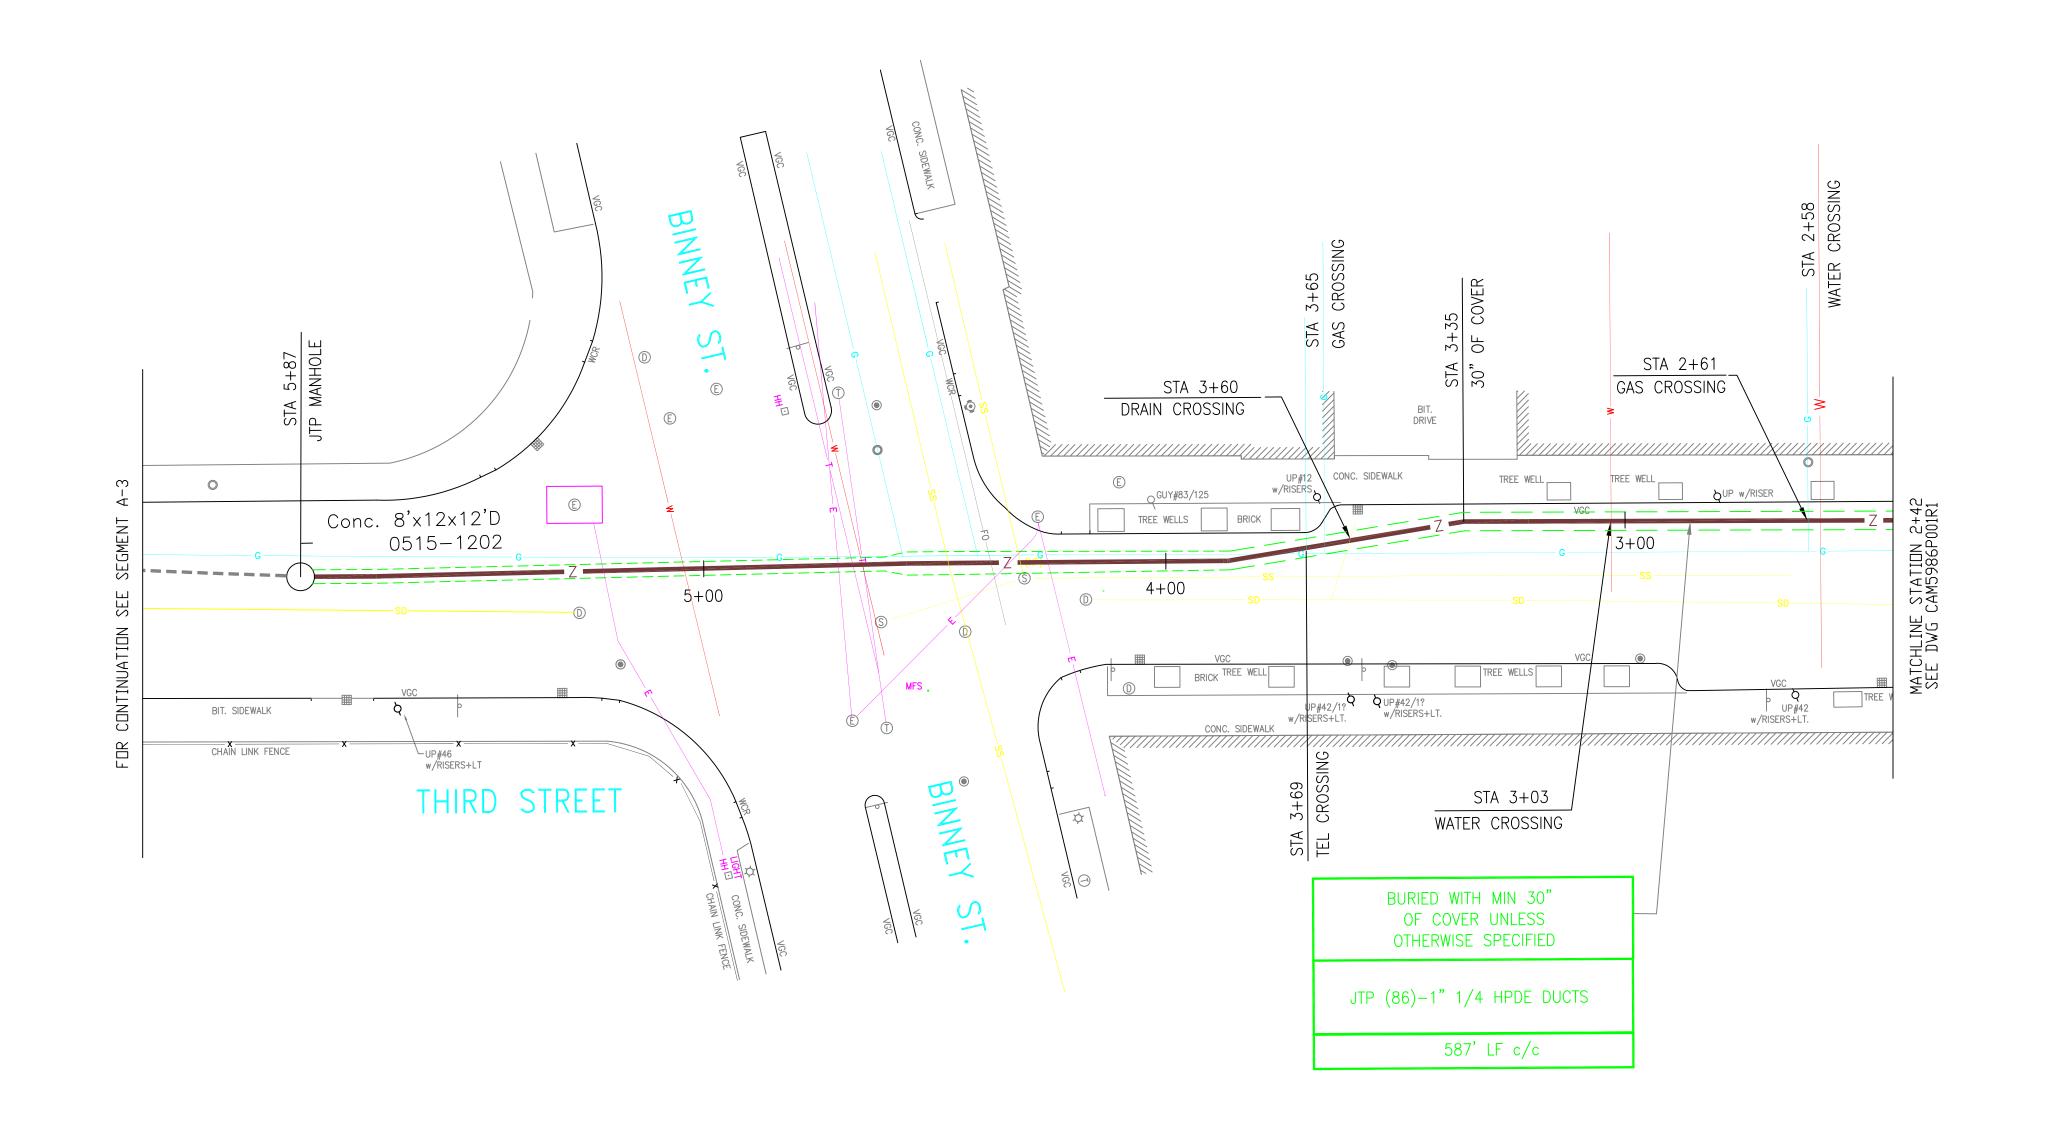

DRAWN BY: R. MEJIA

CHECKED BY: E. SPITZER

APPROVED BY: M. SARACENO

CAMBRIDGE

SEGMENT: A-2

SITE ADDRESS: THIRD ST CAMBRIDGE, MA

TITLE: AS-BUILT PLANS

CONTRACT NO: 5986

DRAWING NO: CAM5986P002R1

DATE DRAWN: 7/3/2000

SCALE: 1" = 40'

SHEET: 6 DF: 6

PLUT DATE: APR 09, 2003

20' 40' 60' 8