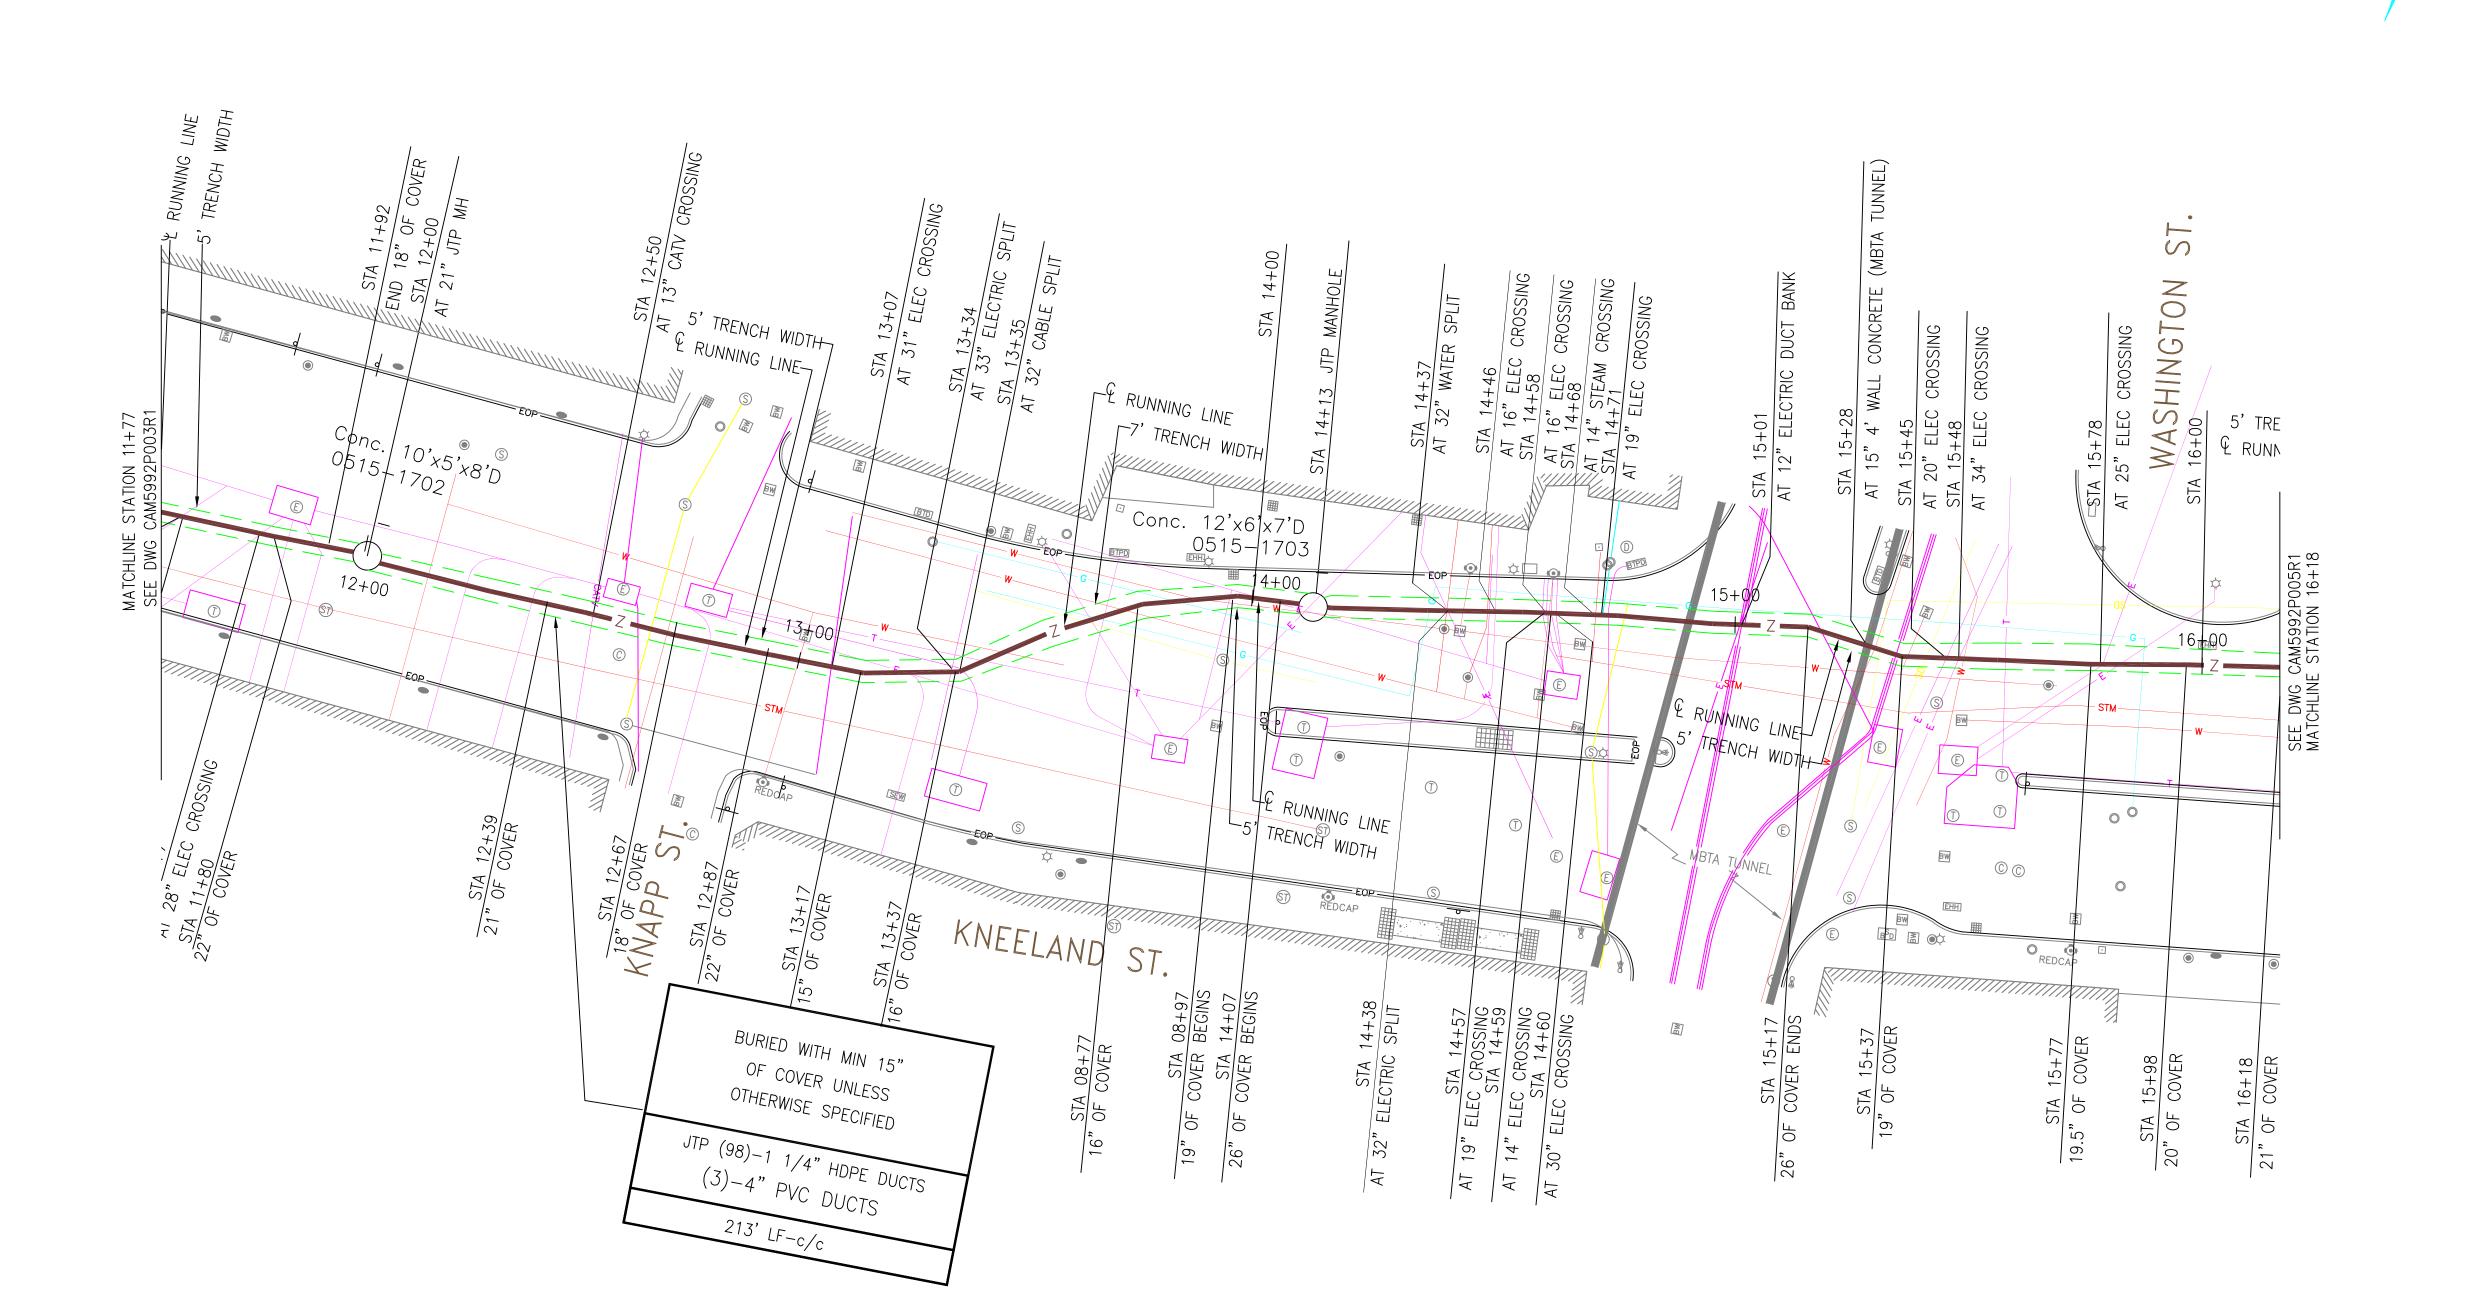

## Level (3)

AND SHALL NOT BE REPRODUCED, COPIED, OR USED FOI ANY PURPOSE WITHOUT SPECIFIC WRITTEN PERMISSION.

DRAWN BY:

CHECKED BY: ES

APPROVED BY: MS

NATIONAL NETWORK TECHNOLOGIES, LLC

LOOP: BOSTON

SEGMENT: A-8A

SITE ADDRESS:

BOSTON, MA

TLE: STUART STREET

CONTRACT NO: 5992 SHEET:

DRAWING NO: BOS5992P004R1

DATE DRAWN: 01/28/01

PLOT DATE: 4/14/03

SCALE: 1" = 40'

SHEET: 8 OF: 11

08

0 10' 20' 40' 60' 80'