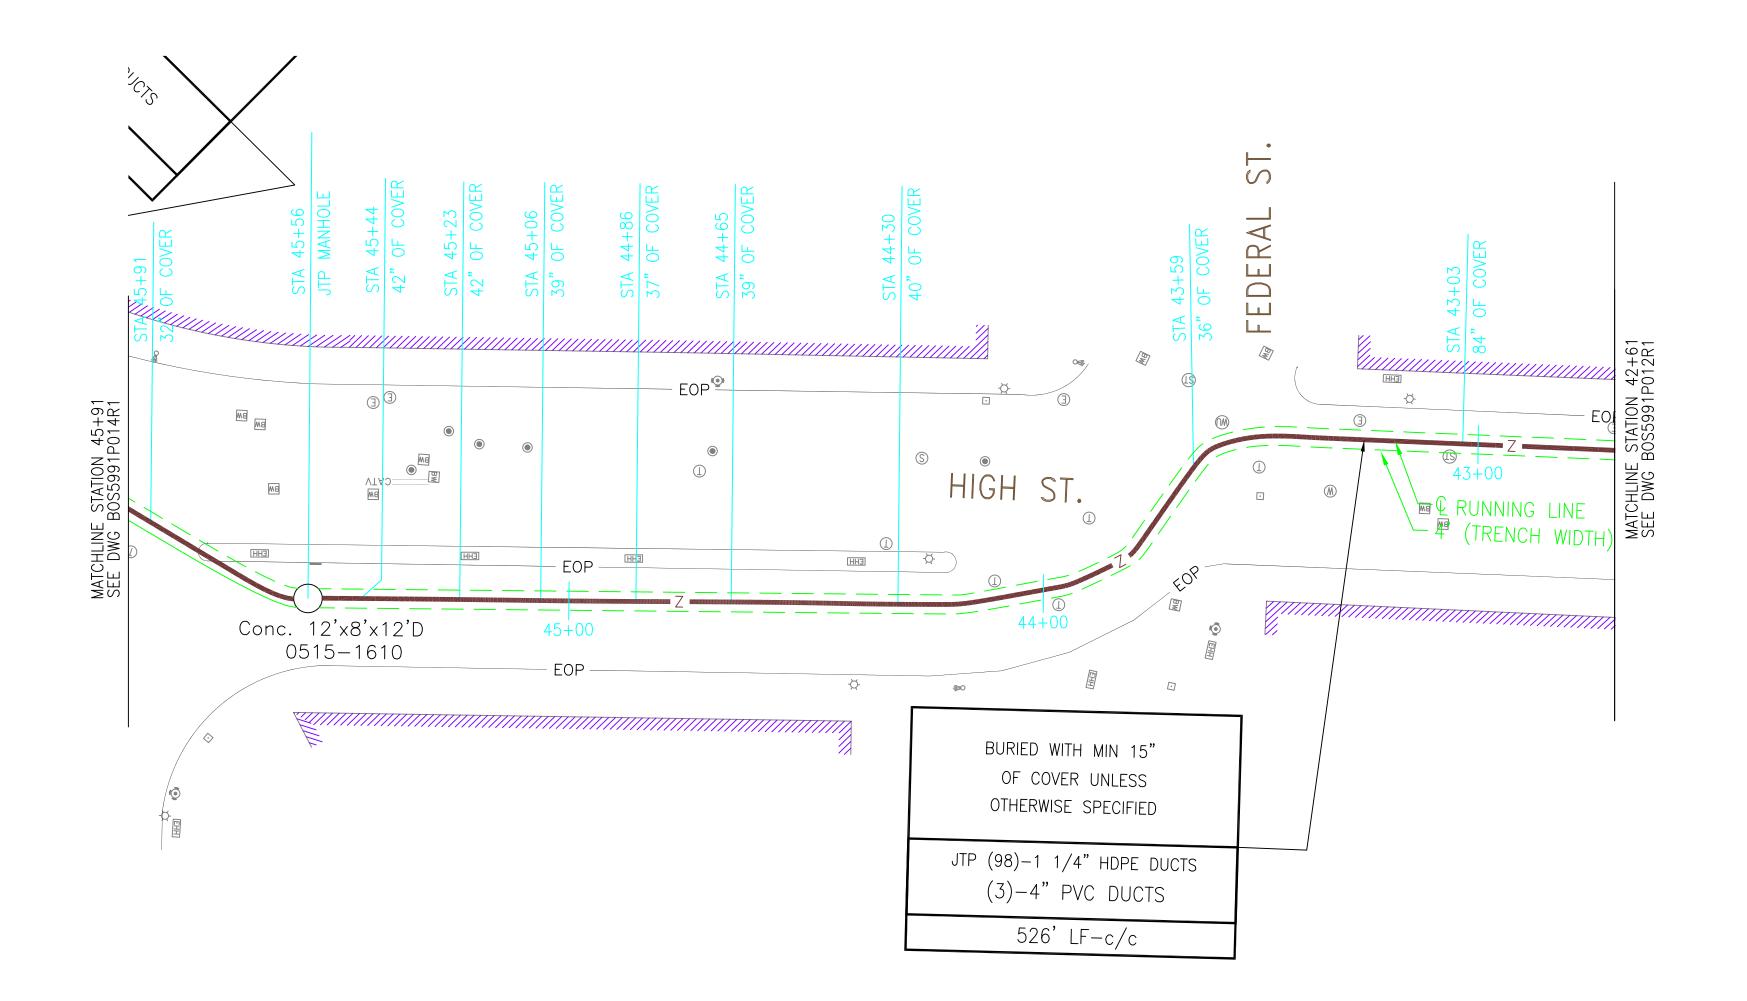

0 10' 20' 40' 60' 80' SCALE: 1"=40'

| REV                                                                                                                                                                                                                                          | DATE               | DESCRIPTION                 |              |            | CHECKED                 |            |
|----------------------------------------------------------------------------------------------------------------------------------------------------------------------------------------------------------------------------------------------|--------------------|-----------------------------|--------------|------------|-------------------------|------------|
| 1<br>2                                                                                                                                                                                                                                       | NOV2001<br>4/11/03 | Changed Level 3 reference t | 0 JTP        | E.S.<br>LM | E.S.<br>BW              | P.C.<br>BW |
|                                                                                                                                                                                                                                              |                    |                             |              |            |                         |            |
|                                                                                                                                                                                                                                              |                    |                             |              |            |                         |            |
|                                                                                                                                                                                                                                              |                    |                             |              |            |                         |            |
|                                                                                                                                                                                                                                              |                    |                             |              |            |                         |            |
|                                                                                                                                                                                                                                              |                    | NAN & Mcz                   | AUGHL-Z<br>S |            |                         |            |
| SI                                                                                                                                                                                                                                           |                    | VAN & MCLA                  | исні т       | N          | C                       | )          |
|                                                                                                                                                                                                                                              | 74 L               | AWLEY STREET, BOST          | ON, MA 02    | 122        |                         | / ■        |
|                                                                                                                                                                                                                                              | PHONE:             | (617) 474-0500 FAX          | : (617) 474  | 1 050      | )5                      |            |
| <b>COMPUTIENTIAL</b><br><b>EXCEPT AS MAY BE OTHERWISE PROVIDED</b><br>THIS DRAWING SHALL REMAIN THE PROPERTY OF<br><b>Level</b> (3)*<br>AND SHALL NOT BE REPRODUCED, COPIED, OR USED FOR<br>ANY PURPOSE WITHOUT SPECIFIC WRITTEN PERMISSION. |                    |                             |              |            |                         |            |
| DRAV                                                                                                                                                                                                                                         | WN BY:             | E.S.                        |              |            |                         |            |
| CHE                                                                                                                                                                                                                                          | CKED BY:           | E.S.                        |              |            |                         |            |
| APPF                                                                                                                                                                                                                                         | ROVED BY:          | P.C.                        |              |            |                         |            |
|                                                                                                                                                                                                                                              |                    |                             |              |            |                         |            |
|                                                                                                                                                                                                                                              | TIONA              | L NETWORK TEC               |              | GIES       | <b>)</b><br>[[<br>;, L] |            |
| LOOF                                                                                                                                                                                                                                         |                    | BOSTON                      |              | 3          |                         | M          |
| SEG                                                                                                                                                                                                                                          | MENT:              |                             |              |            |                         |            |
|                                                                                                                                                                                                                                              |                    | A-7                         |              |            |                         |            |
| SIL                                                                                                                                                                                                                                          | ADDRESS:           | BOSTON,                     | MA           |            |                         |            |
| TITLE:<br>HIGH ST.                                                                                                                                                                                                                           |                    |                             |              |            |                         |            |
| CON                                                                                                                                                                                                                                          | TRACT NO:          | 5991                        | SHEET:       |            |                         |            |
| DRAV                                                                                                                                                                                                                                         | NING NO:           | B0S5991P013R1               |              |            |                         |            |
|                                                                                                                                                                                                                                              | DRAWN:             | 11/08/02                    |              | 1 –        |                         |            |
| SCAL                                                                                                                                                                                                                                         |                    | 1" = 40'                    |              |            |                         |            |
|                                                                                                                                                                                                                                              |                    |                             | -            | _ <i>U</i> |                         |            |
| PL01                                                                                                                                                                                                                                         | DATE: 4/           | 11/03                       | SHEET: 17    | OF:        | 21                      |            |