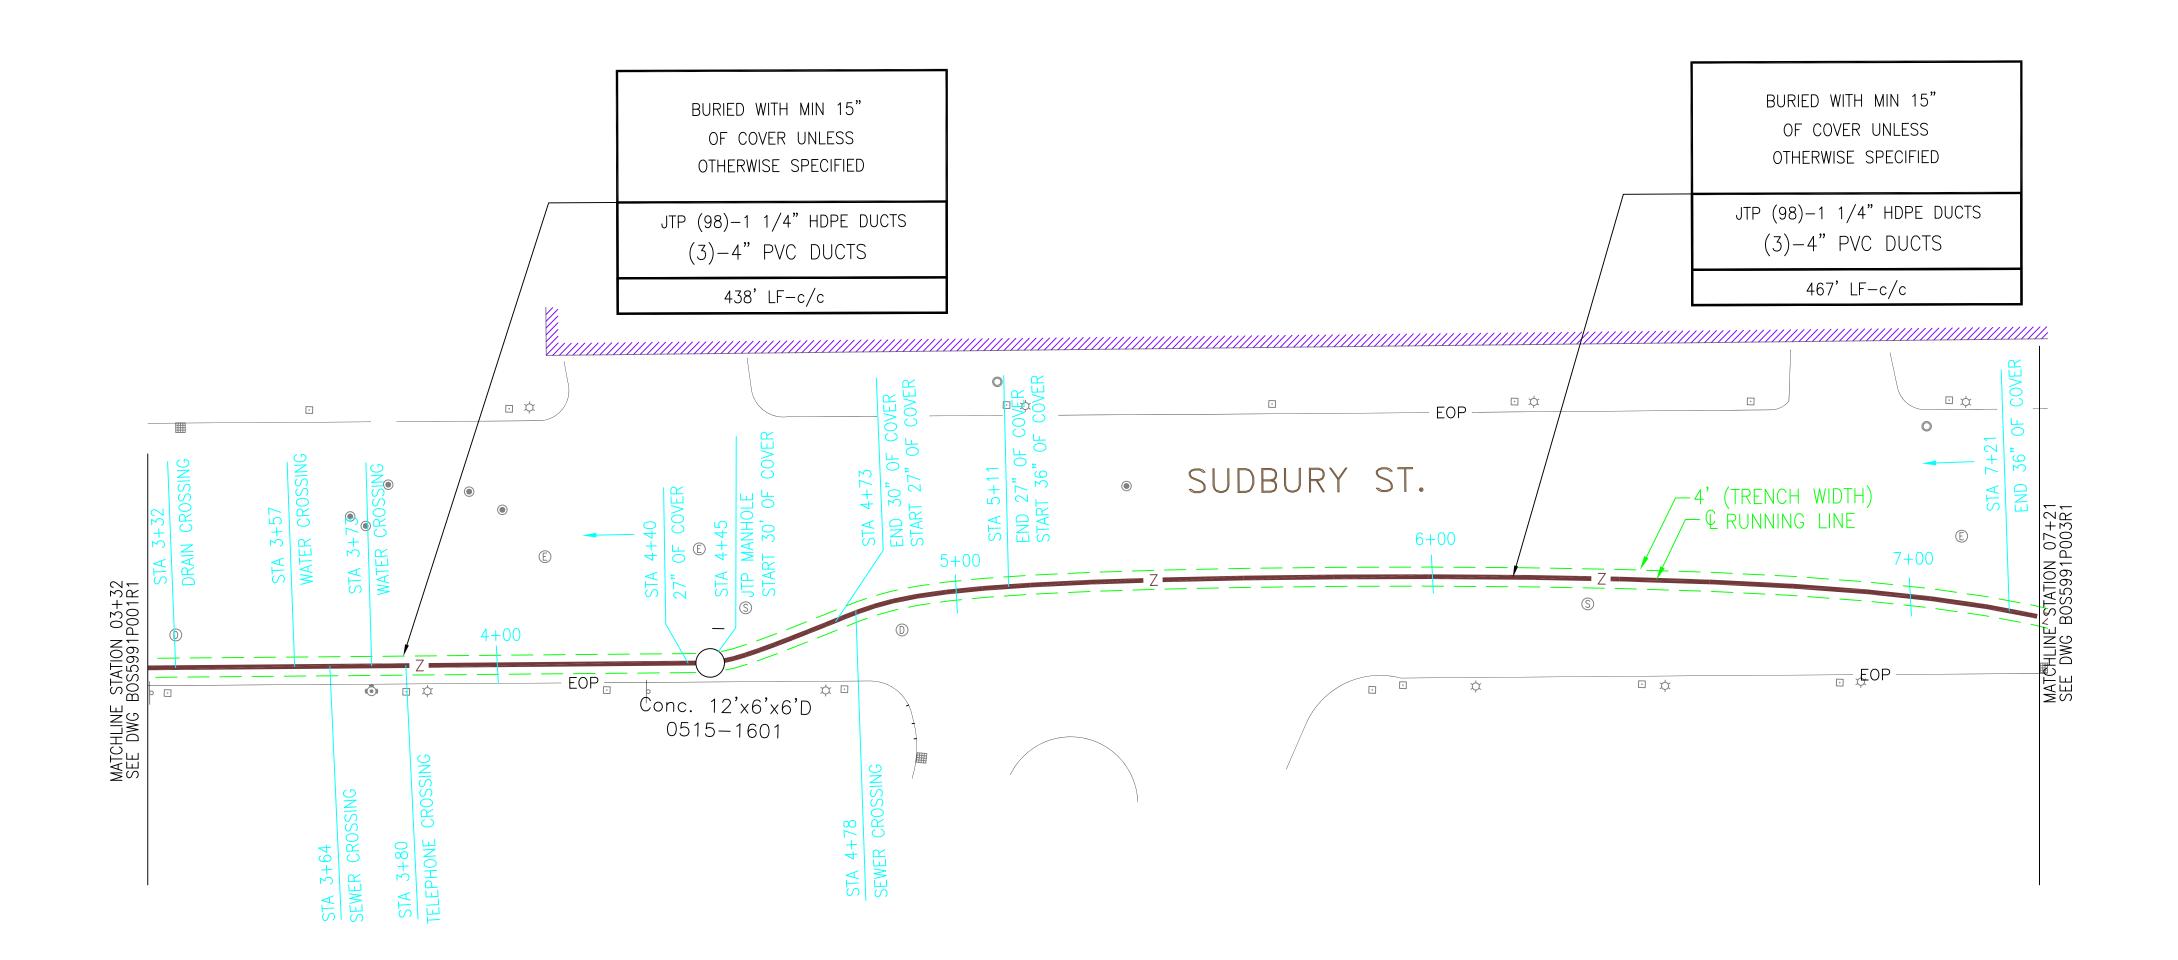

|         | REV                                                                                                                                                                                                                                               | DATE                   | DESCRIPTION                                         |                             | DESIGNER         | CHECKED    |            |  |
|---------|---------------------------------------------------------------------------------------------------------------------------------------------------------------------------------------------------------------------------------------------------|------------------------|-----------------------------------------------------|-----------------------------|------------------|------------|------------|--|
|         | 1 2                                                                                                                                                                                                                                               | NOV2001<br>4/11/03     | Changed Level 3 reference to                        | JTP                         | E.S.<br>LM       | E.S.<br>BW | P.C.<br>BW |  |
| N       |                                                                                                                                                                                                                                                   |                        |                                                     |                             |                  |            |            |  |
| , ·     |                                                                                                                                                                                                                                                   |                        |                                                     |                             |                  |            |            |  |
|         |                                                                                                                                                                                                                                                   |                        |                                                     |                             |                  |            |            |  |
|         |                                                                                                                                                                                                                                                   |                        | VAN & Mcz                                           | 1                           |                  |            |            |  |
|         |                                                                                                                                                                                                                                                   |                        | JAN & MCL                                           | ACCH                        |                  |            |            |  |
|         |                                                                                                                                                                                                                                                   |                        |                                                     | Z                           |                  |            |            |  |
|         |                                                                                                                                                                                                                                                   |                        |                                                     | 5                           |                  |            |            |  |
|         | MPANIE                                                                                                                                                                                                                                            |                        |                                                     |                             |                  |            |            |  |
|         | SULLIVAN & MCLAUGHLIN CO.<br>74 LAWLEY STREET, BOSTON, MA 02122<br>PHONE: (617) 474–0500 FAX: (617) 474 0505<br><b>CONFIDENTIAL</b><br>FOR PROPRIETARY USE ONLY<br>CEPT AS MAY BE OTHERWISE PROVIDED<br>THIS DRAWING SHALL REMAIN THE PROPERTY OF |                        |                                                     |                             |                  |            |            |  |
|         |                                                                                                                                                                                                                                                   |                        |                                                     |                             |                  |            |            |  |
|         |                                                                                                                                                                                                                                                   |                        |                                                     |                             |                  |            |            |  |
|         |                                                                                                                                                                                                                                                   |                        |                                                     |                             |                  |            |            |  |
|         |                                                                                                                                                                                                                                                   |                        |                                                     |                             |                  |            |            |  |
|         |                                                                                                                                                                                                                                                   |                        |                                                     |                             |                  |            |            |  |
|         |                                                                                                                                                                                                                                                   | AND SHA                | ALL NOT BE REPRODUCED, O<br>POSE WITHOUT SPECIFIC W | COPIED, OR U<br>RITTEN PERM | JSED I<br>ISSION | FOR        |            |  |
|         | DRA                                                                                                                                                                                                                                               | WN BY:                 | E.S.                                                |                             |                  |            |            |  |
|         |                                                                                                                                                                                                                                                   | CHECKED BY: E.S.       |                                                     |                             |                  |            |            |  |
|         |                                                                                                                                                                                                                                                   | APPROVED BY: P.C.      |                                                     |                             |                  |            |            |  |
|         |                                                                                                                                                                                                                                                   |                        |                                                     |                             |                  |            |            |  |
|         |                                                                                                                                                                                                                                                   |                        |                                                     |                             |                  |            | ٦          |  |
|         |                                                                                                                                                                                                                                                   |                        |                                                     |                             |                  |            |            |  |
|         | NA                                                                                                                                                                                                                                                | TIONA                  | L NETWORK TEC                                       | HNOLOG                      | <b>JES</b>       | , Ll       | _C         |  |
|         |                                                                                                                                                                                                                                                   |                        |                                                     |                             |                  |            |            |  |
|         |                                                                                                                                                                                                                                                   |                        |                                                     |                             |                  |            |            |  |
|         |                                                                                                                                                                                                                                                   |                        |                                                     |                             |                  | SI         | N          |  |
|         |                                                                                                                                                                                                                                                   |                        | eve                                                 |                             | 5                |            |            |  |
|         | (                                                                                                                                                                                                                                                 | COM                    | MUNICATION                                          | S                           | _                |            |            |  |
|         |                                                                                                                                                                                                                                                   |                        |                                                     |                             |                  |            |            |  |
|         | LOOI                                                                                                                                                                                                                                              |                        | BOSTON                                              |                             |                  |            |            |  |
|         |                                                                                                                                                                                                                                                   | MENT:<br>ADDRESS:      | A-7                                                 |                             |                  |            |            |  |
|         | SIL                                                                                                                                                                                                                                               | ADDRESS.               | BOSTON, MA                                          |                             |                  |            |            |  |
|         | TITLE:<br>SUDBURY ST.                                                                                                                                                                                                                             |                        |                                                     |                             |                  |            |            |  |
|         |                                                                                                                                                                                                                                                   |                        |                                                     |                             |                  |            |            |  |
|         | CON                                                                                                                                                                                                                                               | TRACT NO:              | 5991                                                | SHEET:                      |                  |            |            |  |
|         | DRA                                                                                                                                                                                                                                               | WING NO:               | B0S5991P002R1                                       |                             |                  |            |            |  |
|         | DATE                                                                                                                                                                                                                                              | E DRAWN:               | 11/08/02                                            | ſ                           |                  | B          |            |  |
| 60' 80' | SCAI                                                                                                                                                                                                                                              | LE:                    | 1" = 40'                                            |                             |                  |            |            |  |
|         | PLO                                                                                                                                                                                                                                               | T DATE: 4 <sub>/</sub> | /11/03                                              | SHEET: 6                    | OF:              | 21         |            |  |