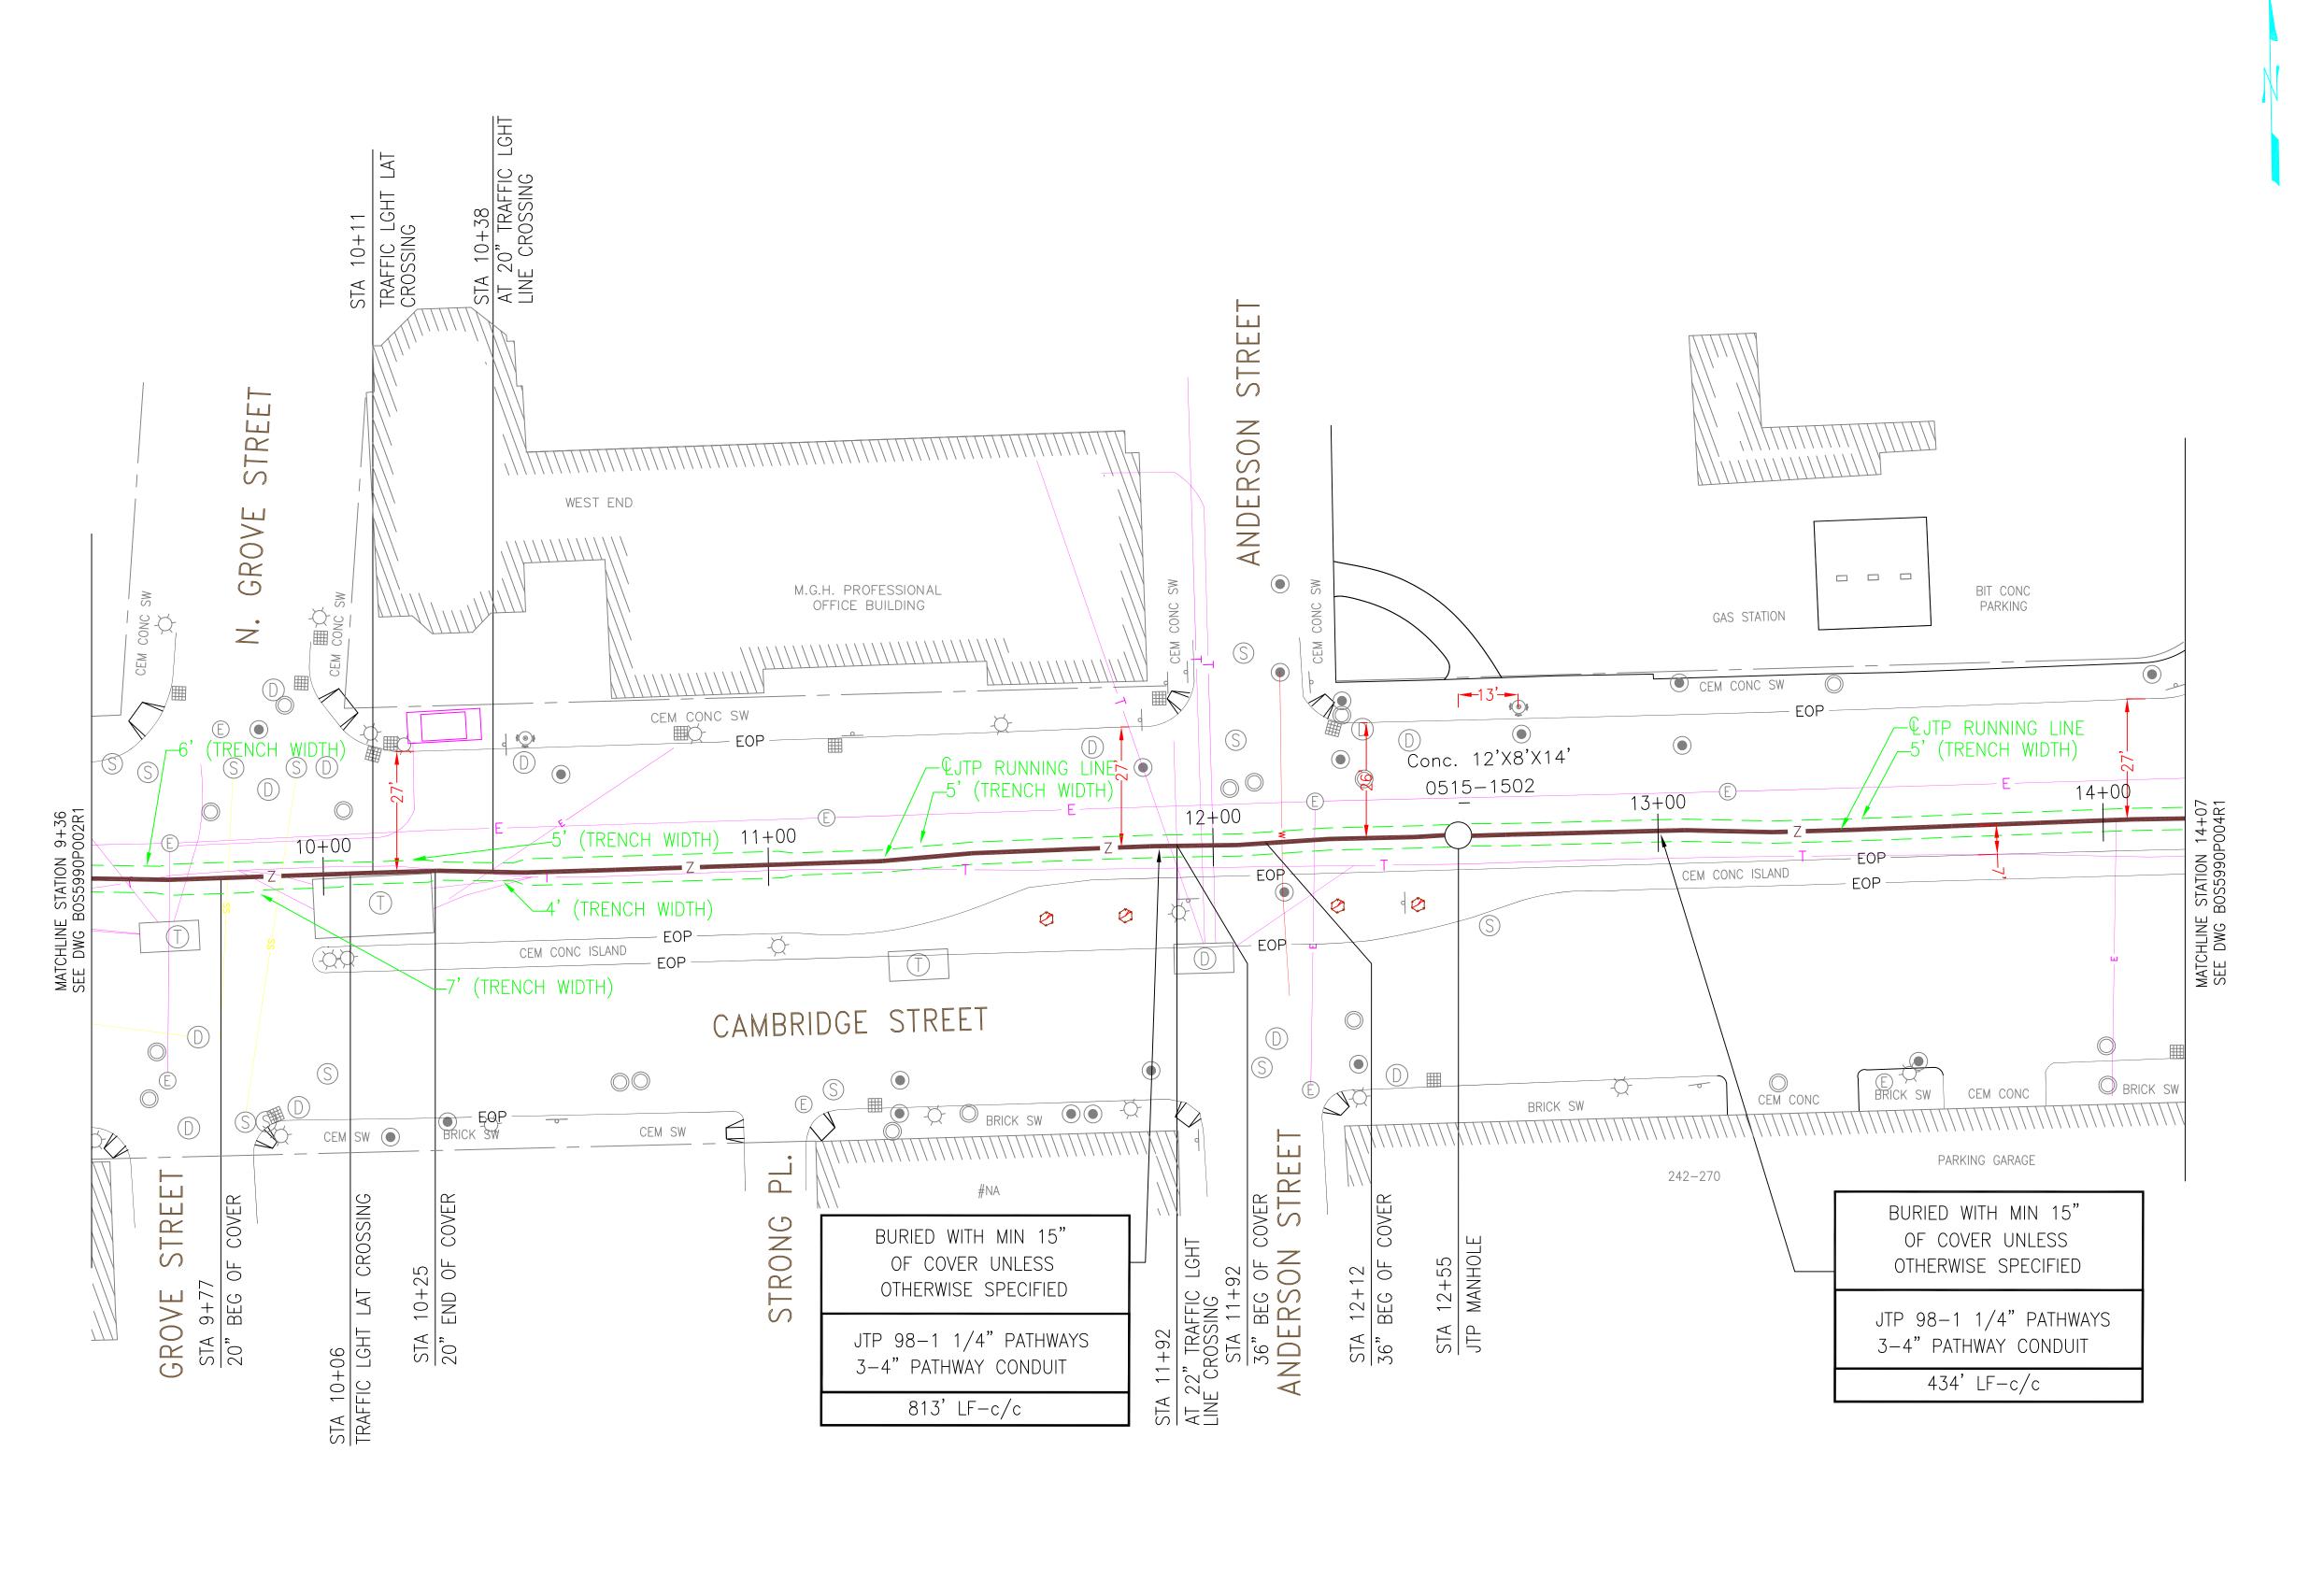

CAMBRIGDE STREET

CONTRACT NO: 5990

DRAWING NO: BOS5990P003R1

DATE DRAWN: 08/25/01

PLOT DATE: 04/11/03

SCALE: 1" = 40'

SHEET: 07 OF: 11

SHEET: