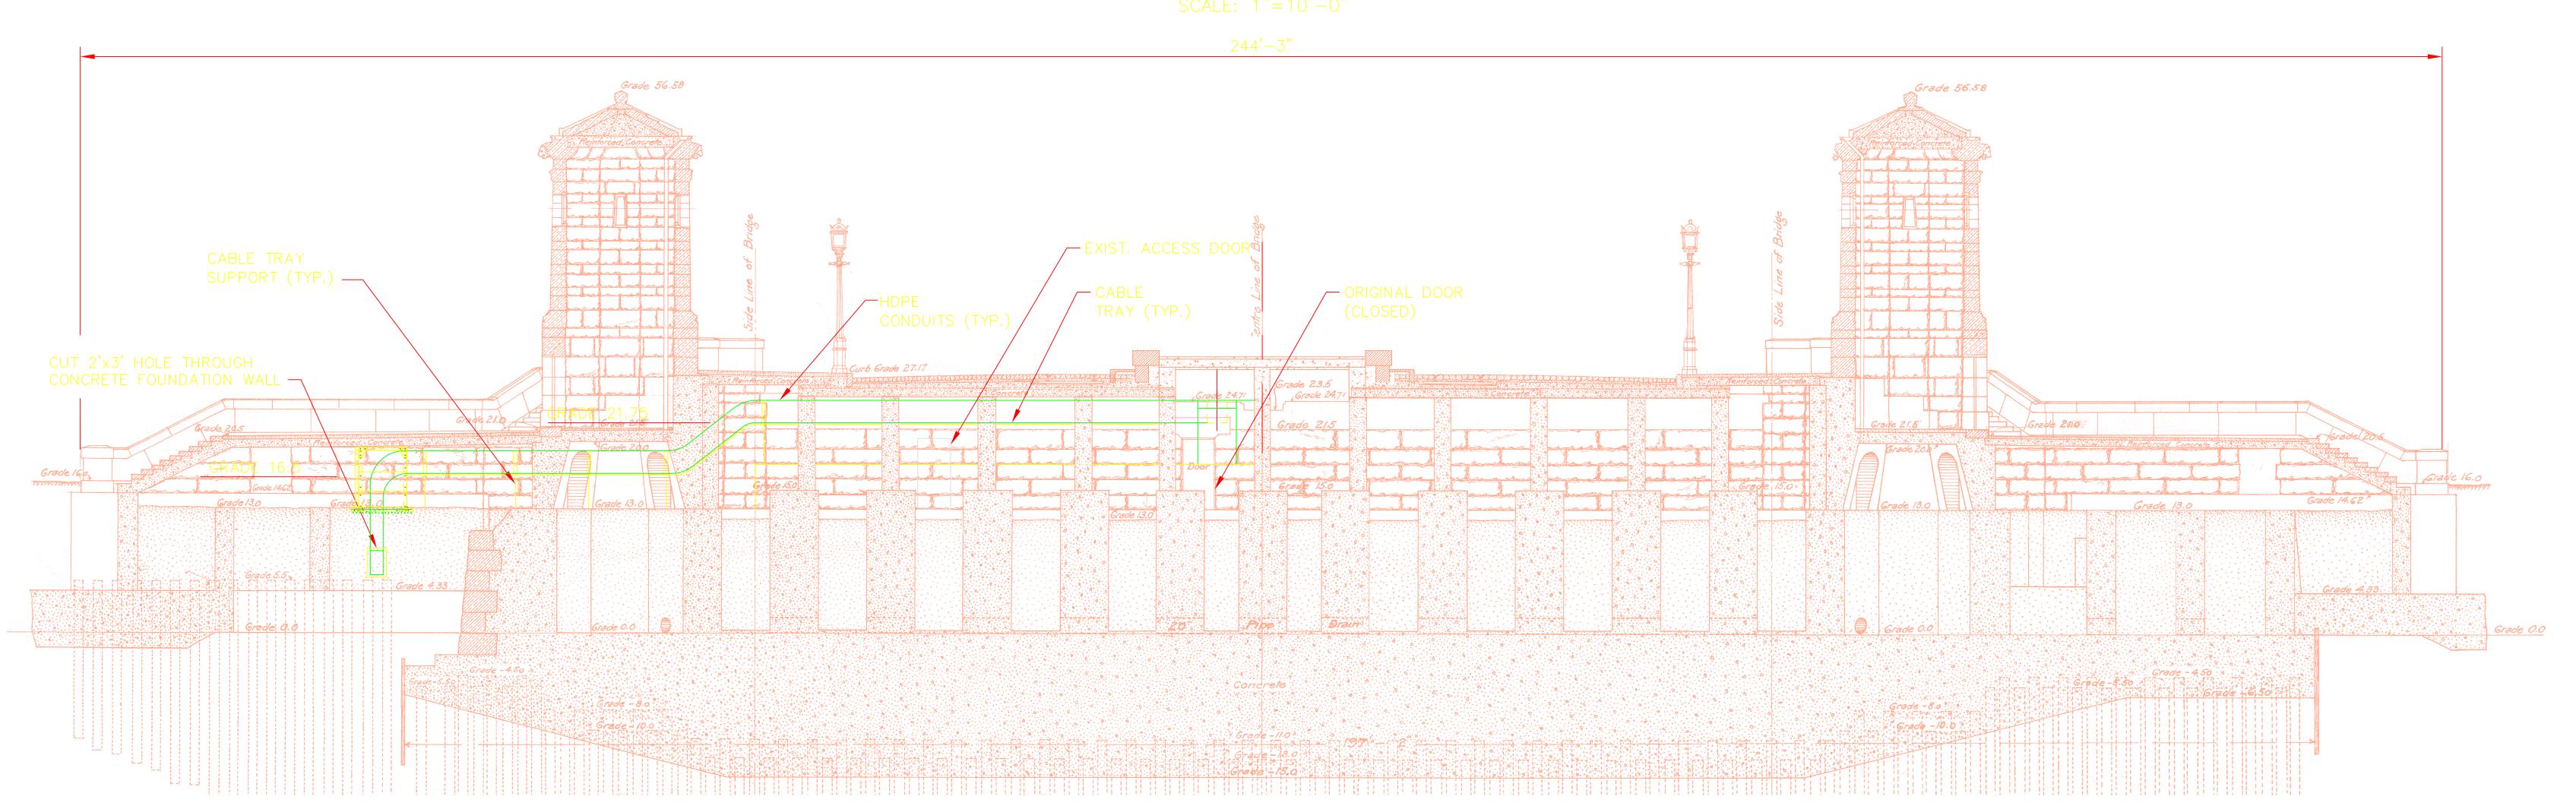

## PLAN-CAMBRIDGE ABUTMENT

ELEVATION-CAMBRIDGE ABUTMENT

| REV | DATE    | DESCRIPTION                      | DESIGNER | CHECKED | APPROVED |
|-----|---------|----------------------------------|----------|---------|----------|
| 1   | AUG2002 | AS BUILT                         | ES       | ES      | MS       |
| 2   | 4/11/03 | Changed Level 3 reference to JTP | LM       | BW      | BW       |
|     |         |                                  |          |         |          |
|     |         |                                  |          |         |          |
|     |         |                                  |          |         |          |
|     |         |                                  |          |         |          |
|     |         |                                  |          |         |          |
|     |         |                                  |          |         |          |
|     |         |                                  |          |         |          |
|     |         |                                  |          |         |          |

DRAWN BY: ES CHECKED BY: ES APPROVED BY: MS

BOSTON LOOP: A - 5SEGMENT: SITE ADDRESS: BOSTON, MA

INNER DUCT INSTALLATION CAMBRIDGE ABUTMENT

SHEET: CONTRACT NO: 5989 DRAWING NO: BOS5989P002R1 DATE DRAWN: AUG 2002 N.T.S. SCALE: PLOT DATE: APR 11, 2003 SHEET: 18 OF: 21