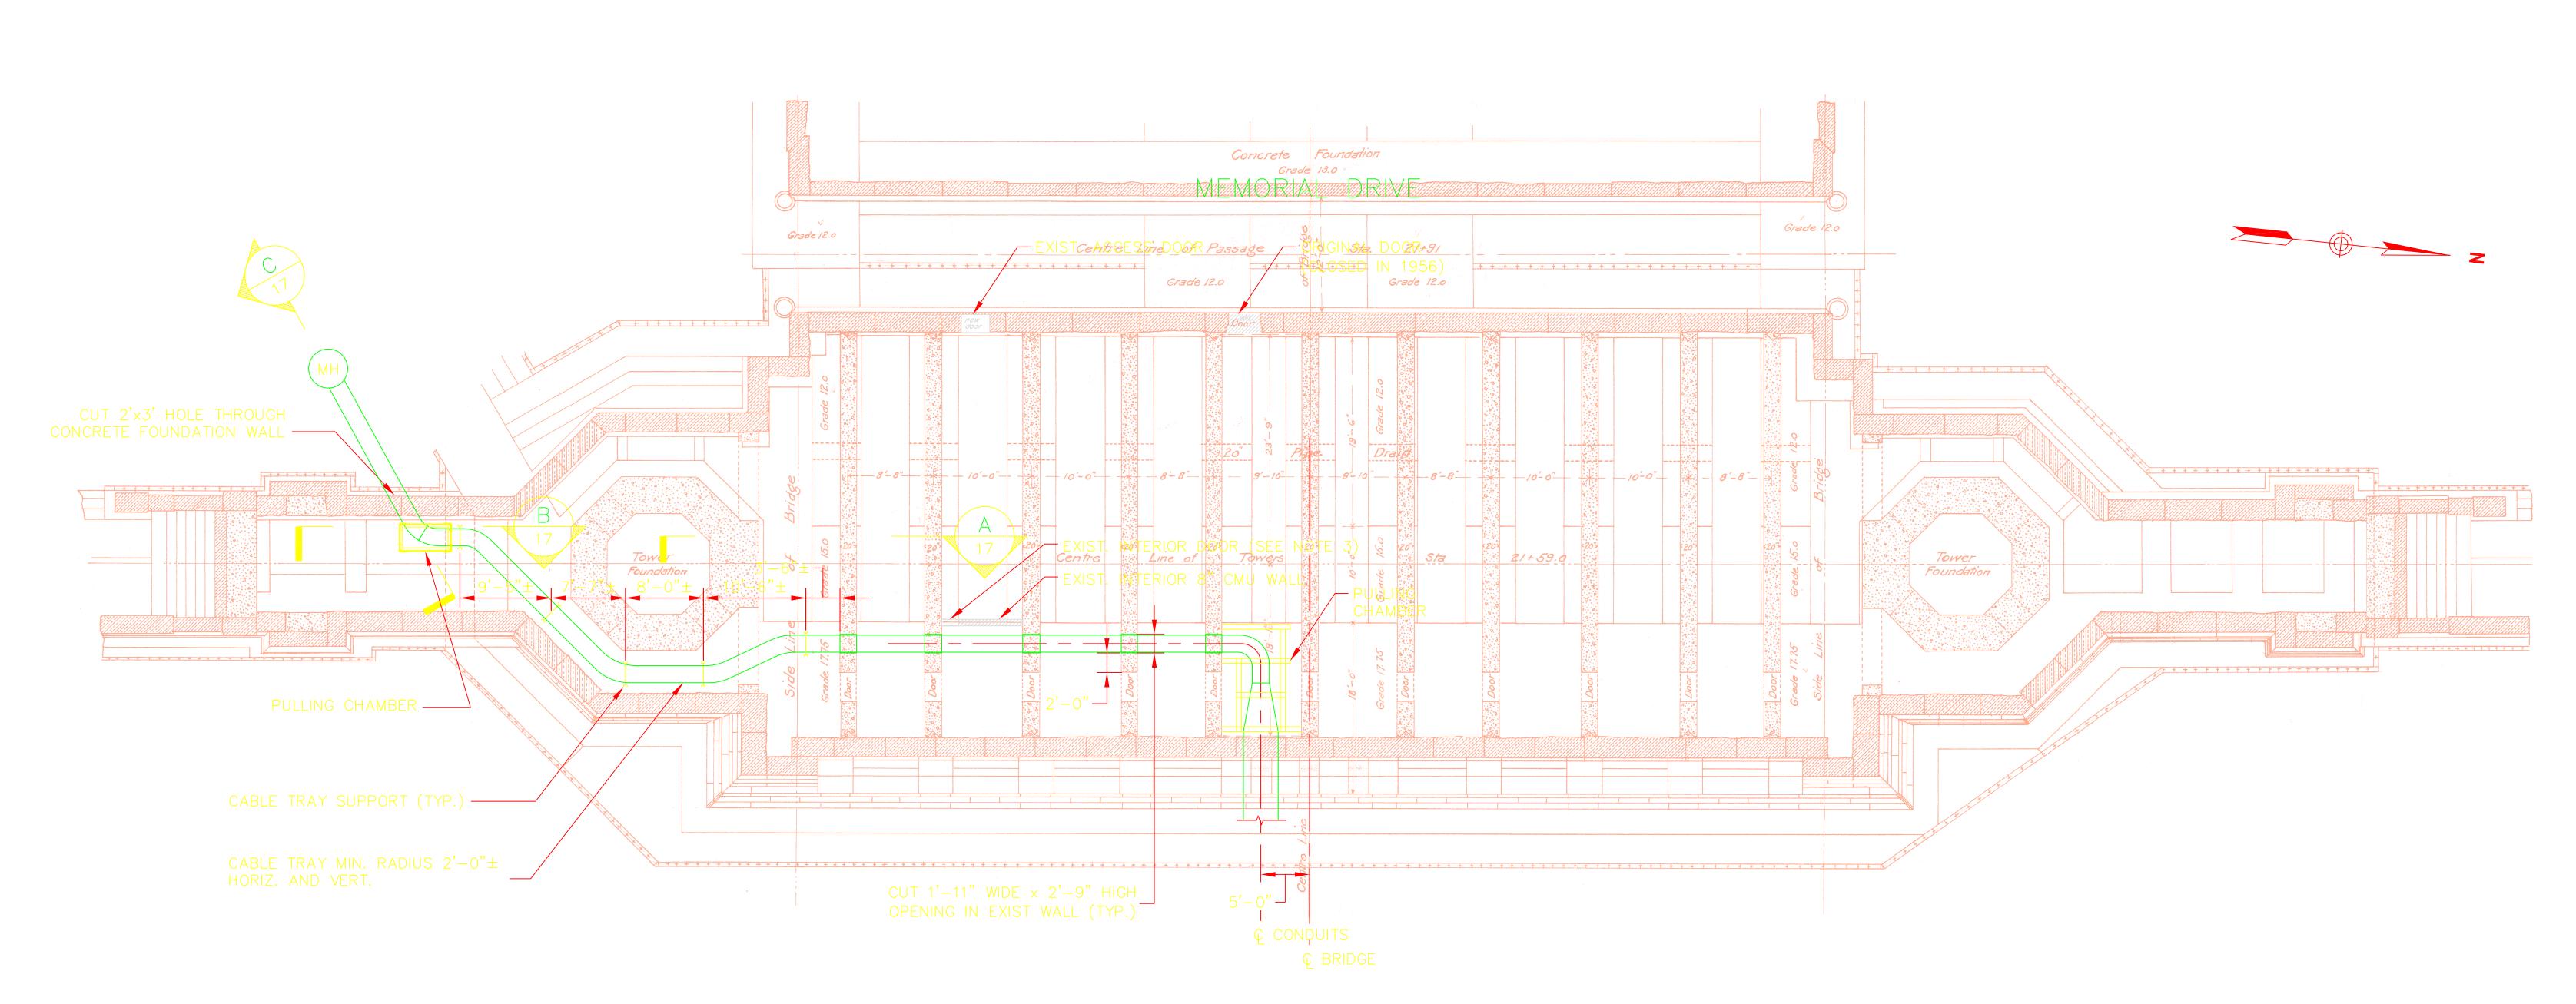

## PLAN-CAMBRIDGE ABUTMENT

ELEVATION-CAMBRIDGE ABUTMENT

| REV | DATE    | DESCRIPTION                      | DESIGNER | CHECKED | APPROVED |
|-----|---------|----------------------------------|----------|---------|----------|
| 1   | AUG2002 | AS BUILT                         | ES       | ES      | MS       |
| 2   | 4/11/03 | Changed Level 3 reference to JTP | LM       | BW      | BW       |
|     |         |                                  |          |         |          |
|     |         |                                  |          |         |          |
|     |         |                                  |          |         |          |
|     |         |                                  |          |         |          |
|     |         |                                  |          |         |          |
|     |         |                                  |          |         |          |
|     |         |                                  |          |         |          |
|     |         |                                  |          |         |          |

DRAWN BY: ES CHECKED BY: ES APPROVED BY: MS

BOSTON LOOP: A - 5SEGMENT: SITE ADDRESS: BOSTON, MA

INNER DUCT INSTALLATION CAMBRIDGE ABUTMENT

SHEET: CONTRACT NO: 5989 DRAWING NO: BOS5989P002R1 DATE DRAWN: AUG 2002 N.T.S. SCALE: PLOT DATE: APR 11, 2003 SHEET: 18 OF: 21