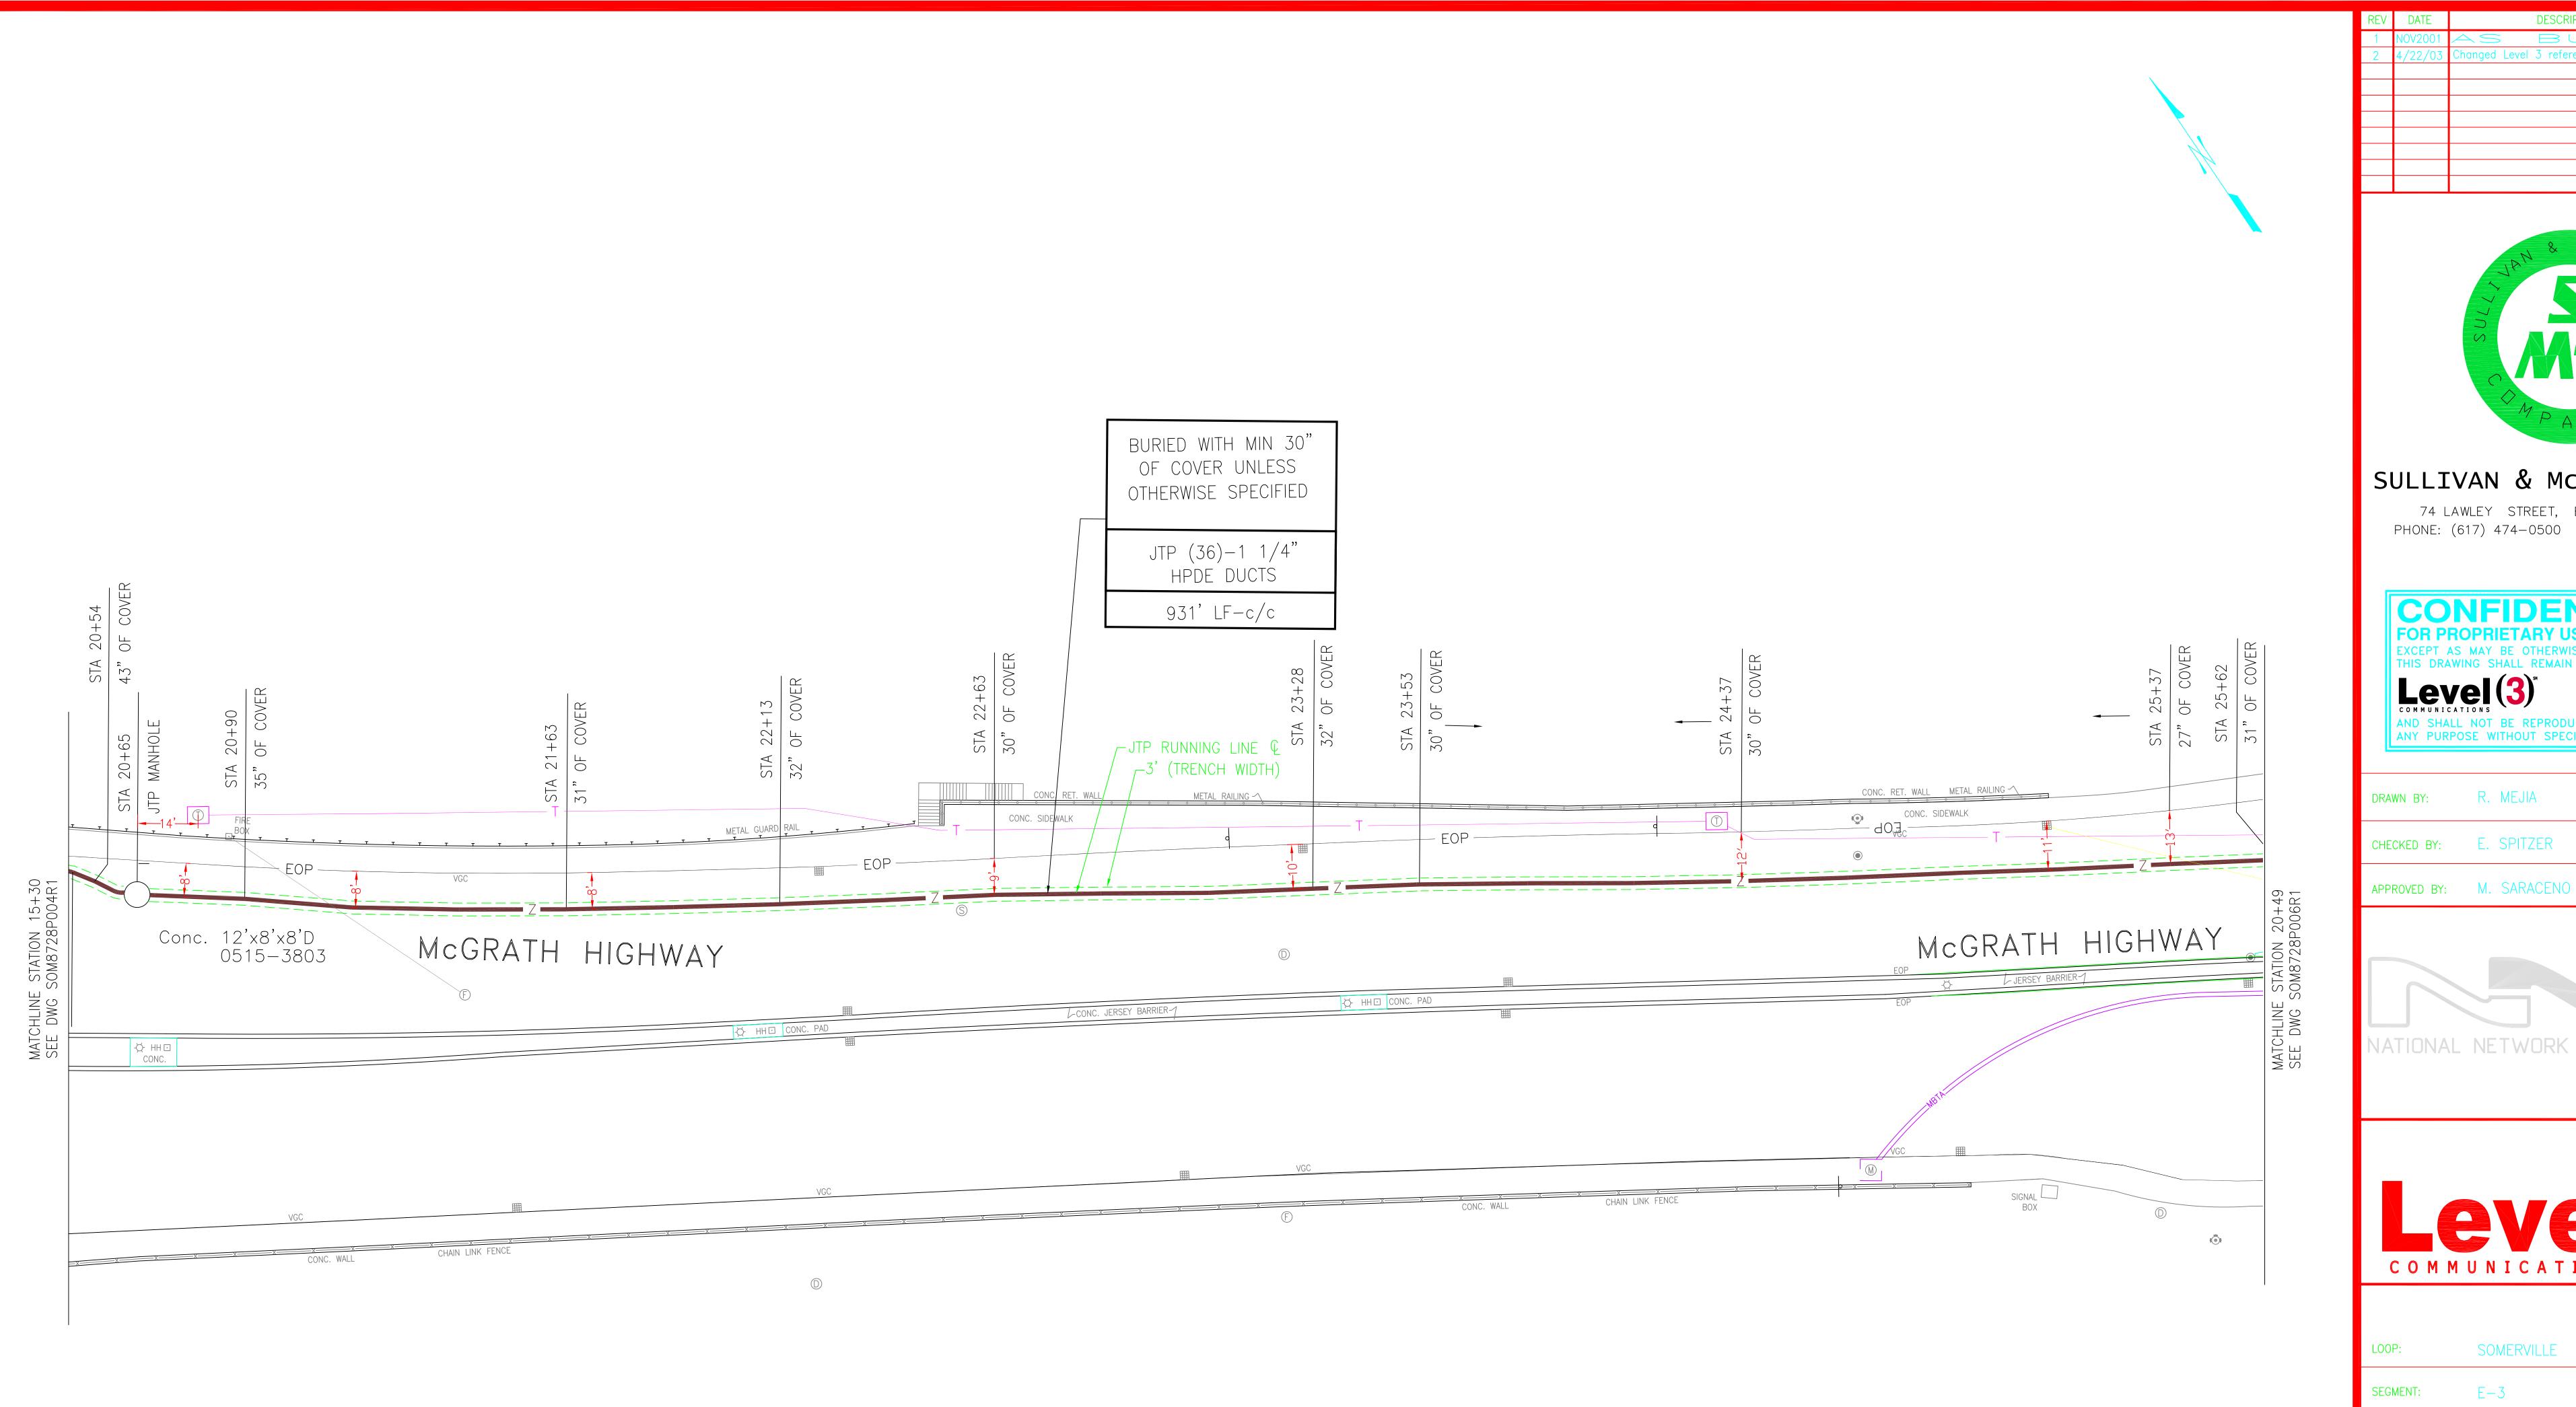

Level (3)

AND SHALL NOT BE REPROPULSED. CORRED. OR USE

DRAWN BY: R. MEJIA

SOMERVILLE E-3SEGMENT: SITE ADDRESS:

McGRATH HIGHWAY SOMERVILLE, MA

AS-BUILT PLAN

CONTRACT NO: 8728 DRAWING NO: SOM8728P005R1 DATE DRAWN: NOV 2001 1" = 40'