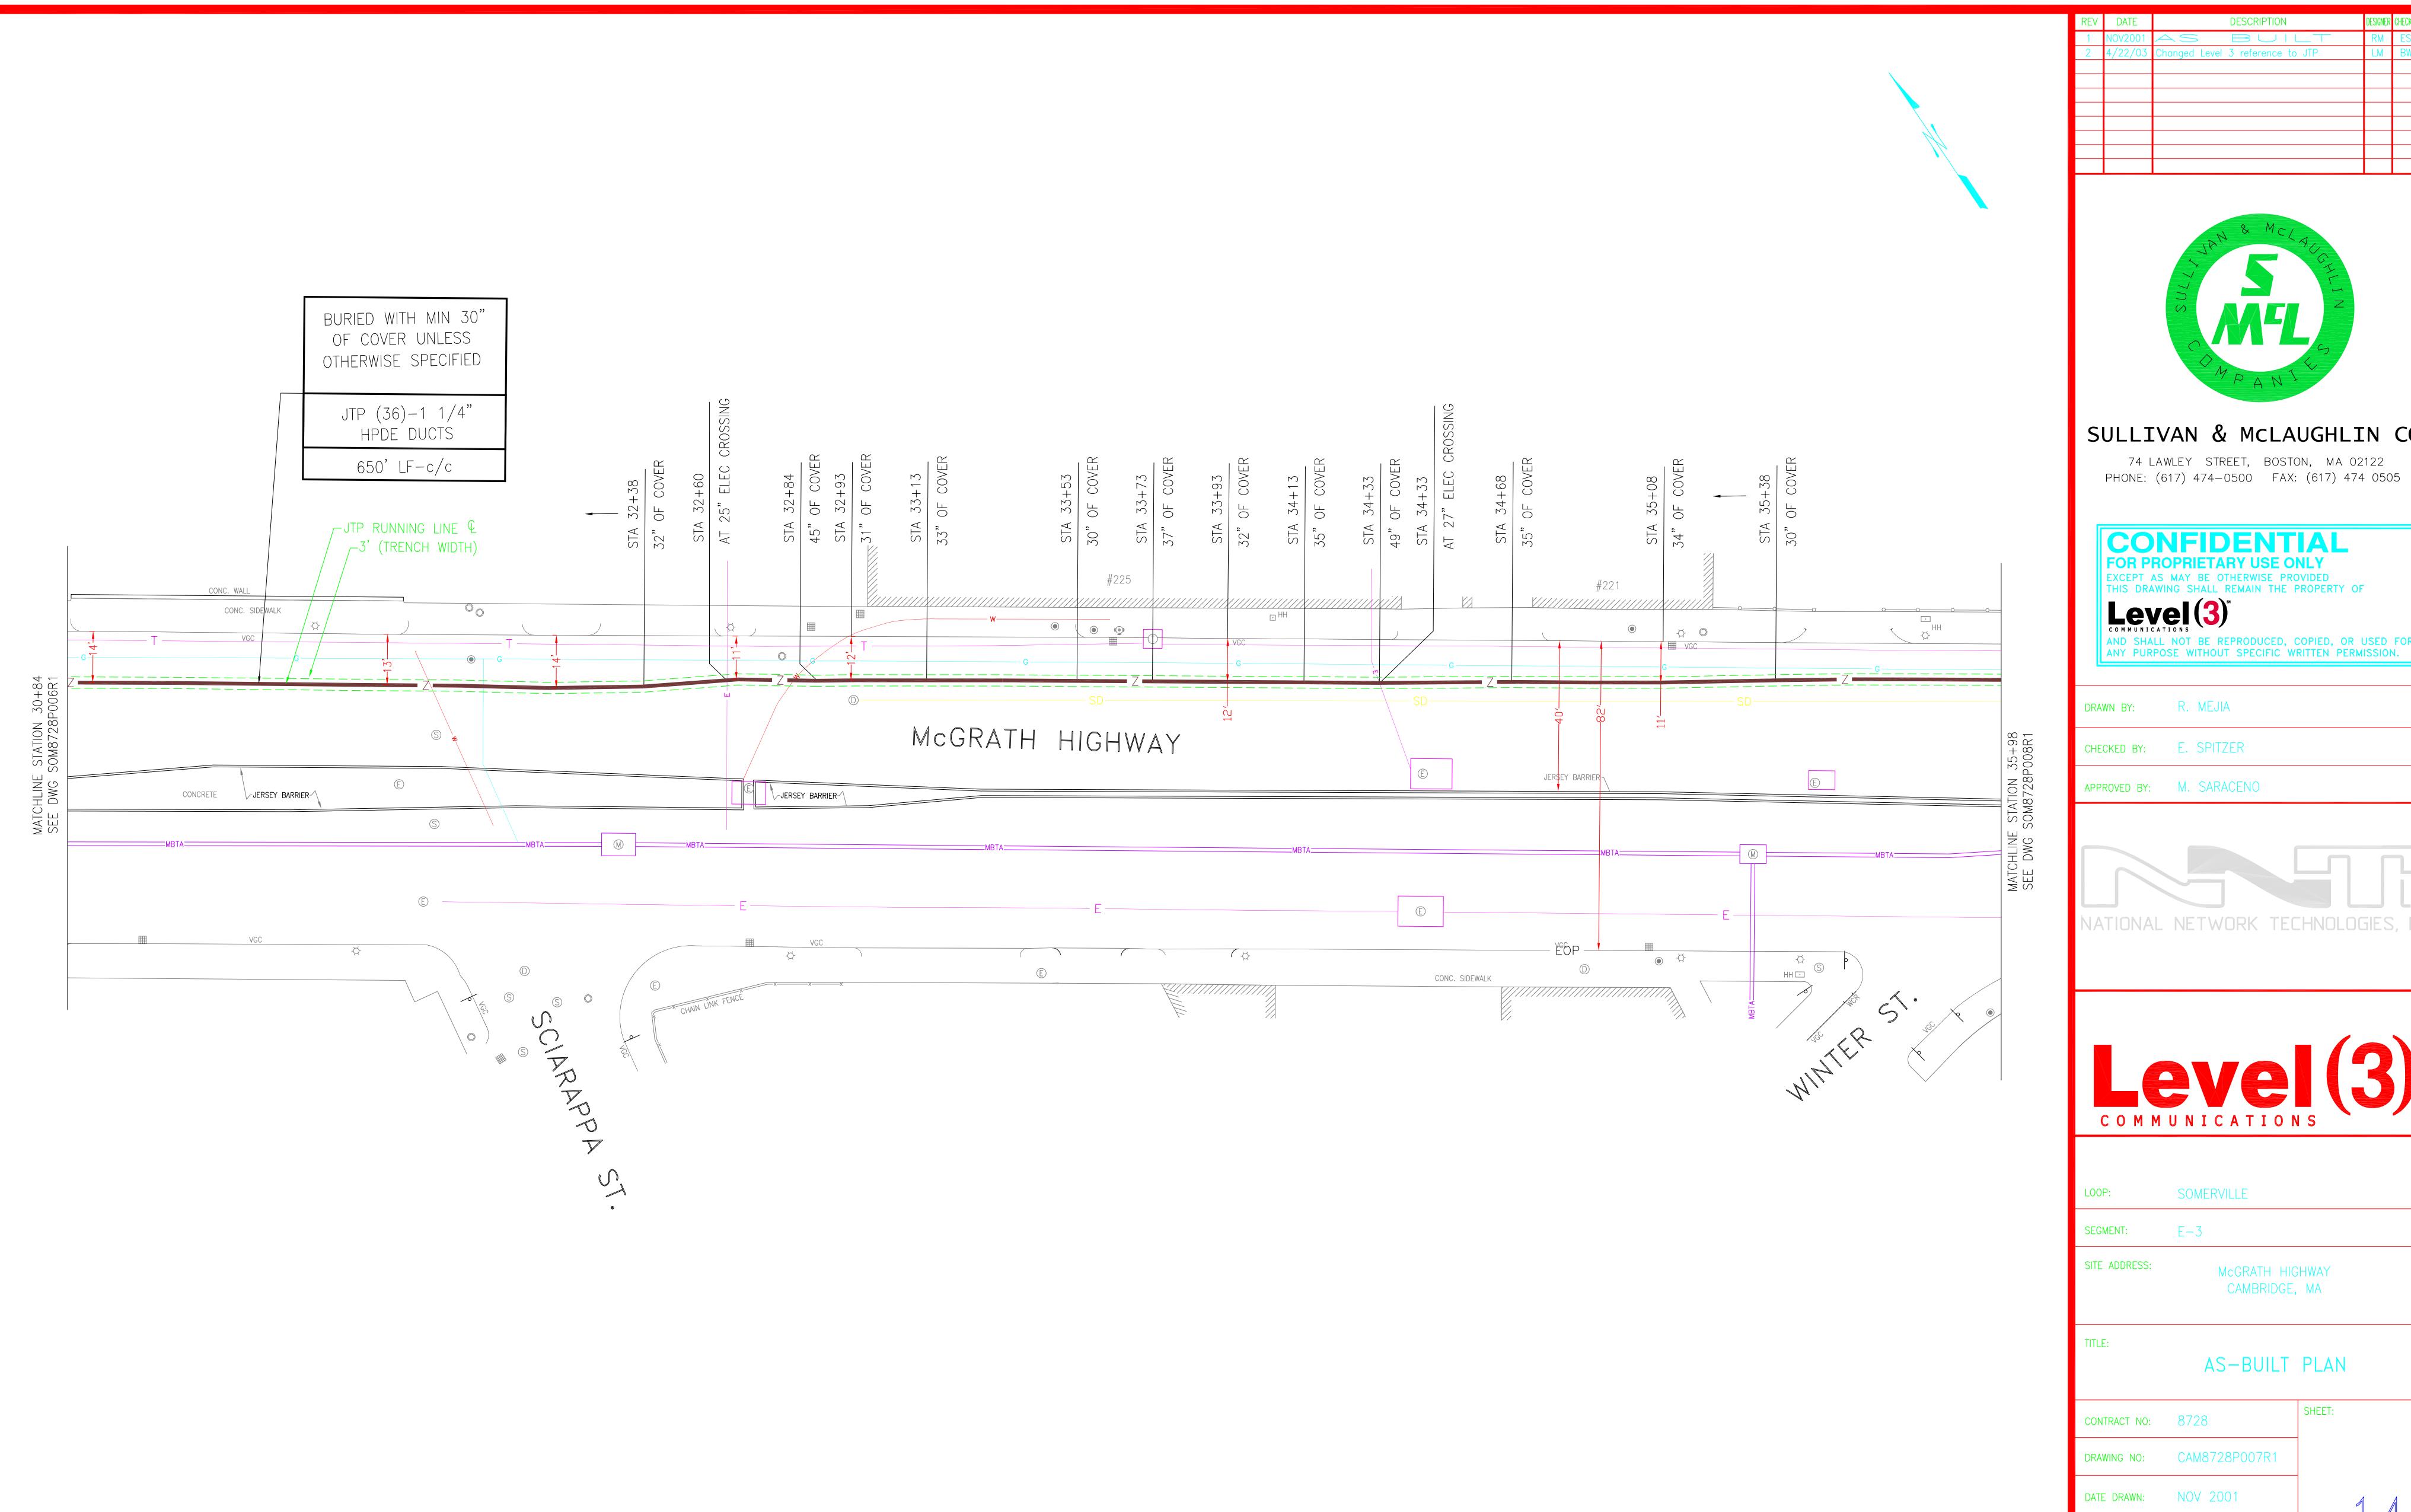

## SULLIVAN & MCLAUGHLIN CO.

## CONFIDENTIAL FOR PROPRIETARY USE ONLY

AND SHALL NOT BE REPRODUCED, COPIED, OR USED FOR ANY PURPOSE WITHOUT SPECIFIC WRITTEN PERMISSION.

| DRAWN BY:    | R. MEJIA    |
|--------------|-------------|
| CHECKED BY:  | E. SPITZER  |
| APPROVED BY: | M. SARACENO |

|  | LOOP:         | SOMERVILLE      |
|--|---------------|-----------------|
|  | SEGMENT:      | E-3             |
|  | SITE ADDRESS: | McGRATH HIGHWAY |

| CONTRACT NO:       | 8728          | SHEET:          |
|--------------------|---------------|-----------------|
| DRAWING NO:        | CAM8728P007R1 |                 |
| DATE DRAWN:        | NOV 2001      | 4               |
| SCALE:             | 1" = 40'      |                 |
| PLOT DATE: 4/22/03 |               | SHEET:14 OF: 19 |